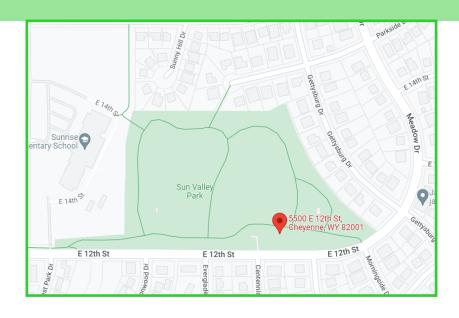

I hope to see all of you and your family at our annual picnic on Thursday July 21 at 5:30pm at the Sun Valley Park on East 12<sup>th</sup> Street.

## Announcements

When: July 21 at 5:30pm

Where: Sun Valley Park, 5500 E. 12th Street (Southeast of Sunrise Elementary School)

What to bring: The Zonta Club will provide chicken.

If your last name begins with A-L, please bring a side dish.

## Famílies are welcome!

Please RSVP to Michelle Aldrich or Betty Abernethy by July 14